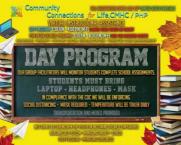

OHY PROBRING 7/30 H.M. - 4400 P.M. (M-F) sector sector destructions of PSR REFERSION OF PROBREMS 3/30 P.M. - 6/30 P.M. (M-F) sector approximation sector approximation of the sector of

DIVIDUAL THERAPY (PSYCHO SOCIAL REHABILITATION) TARGETED CASE MANAGEMEN

MIAMI GARDENS 8441 NW 2ND AVE STE# 505 MIRMI GARDENS, FL 33169

STUDENTS CAN ATTEND THE PSR AFTER SCHOOL PROGRAM Virtually or in Person BELLE GLADES 505 555 SW 16TH STREET 169 BELLE GLADE, FL 33430 Pompano Beach 1951 West Coprins Road Ste # 8-14 Pompano Beach, FL 3 3064

SOUTH MIAMI 16201 SW 95TH RVE STE #205 MIAMI, FL 33157

TO COMMENCE ON THE IST DRV OF SCHOOL IN YOUR COUNTY LIMITED SERTS RVAILABLE